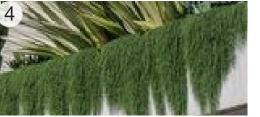

## Level 3 / Level 10

Liriope muscari

Raphiolepsis indica 'Snow Maiden Zamia furfuracea

Philodendron 'Xanadu'

Blechnum 'Silver Lady'

Viola hederacea

Alpinia caerulea