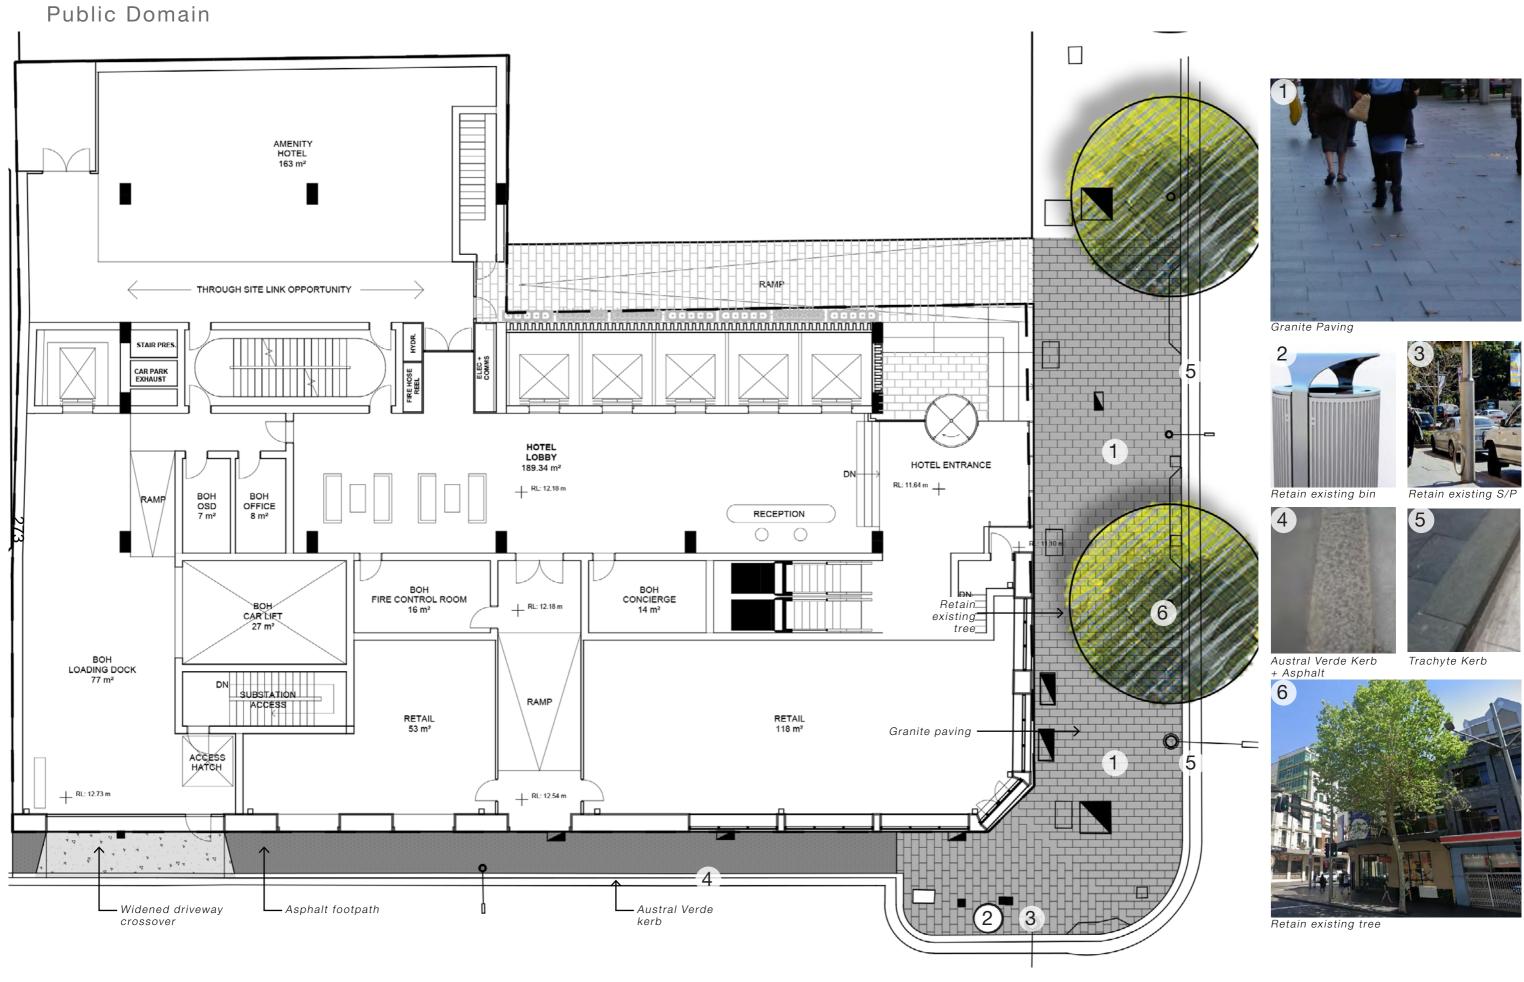

## **Attachment A4**

Landscape Plan 757-763 George Street, Haymarket

757-763 George Street Haymarket Landscape Planning Proposal September 2020

Unit Paving

Shade tolerant planting palette

Trough planters

Unit paving