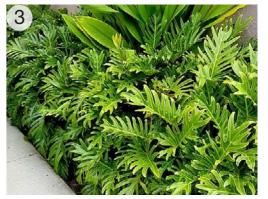

## Ground

Aspidistra elatior

4. Philodendron 'Xanadu'

4. Rhapis excelsa

## Level 3 / Level 10

Liriope muscari

Raphiolepsis indica 'Snow Maiden Zamia furfuracea

Philodendron 'Xanadu'

Blechnum 'Silver Lady'

Viola hederacea

Alpinia caerulea