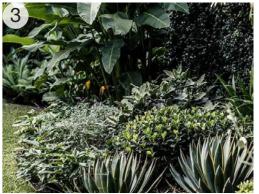

## Indicative Plant Species

## Ground

Aspidistra elatior

4. Philodendron 'Xanadu'

4. Rhapis excelsa

## Level 3 / Level 10

Liriope muscari

Raphiolepsis indica 'Snow Maiden Zamia furfuracea

Philodendron 'Xanadu'

Blechnum 'Silver Lady'

Viola hederacea

Alpinia caerulea