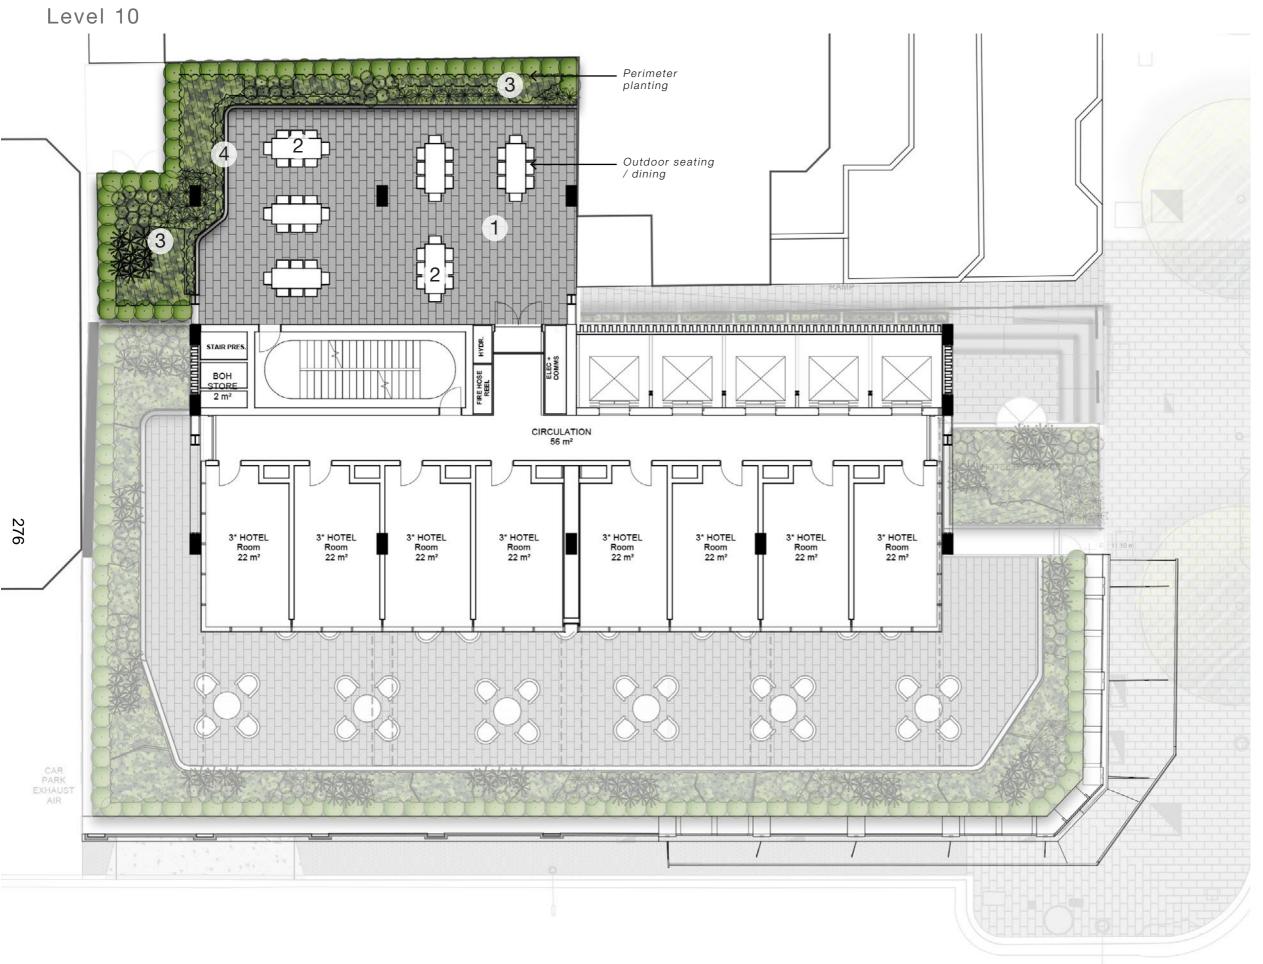

## **Attachment A4**

Landscape Plan 757-763 George Street, Haymarket

757-763 George Street Haymarket Landscape Planning Proposal September 2020

Unit Paving

Shade tolerant planting palette

Trough planters

Unit paving

Outdoor seating

Shade tolerant planting palette

Cascading planting

Unit paving

Outdoor seating

Textural planting palette

Cascading planting

23.09.2020