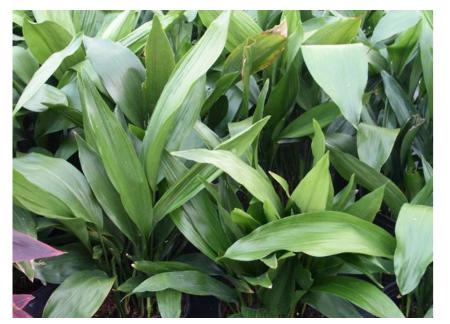

## **Attachment A4**

Landscape Plan 757-763 George Street, Haymarket



757-763 George Street Haymarket Landscape Planning Proposal September 2020











Unit Paving



Shade tolerant planting palette



Trough planters





Unit paving



Outdoor seating



Shade tolerant planting palette



Cascading planting







Unit paving



Outdoor seating



Textural planting palette



Cascading planting

23.09.2020

## Indicative Plant Species

## Ground







Aspidistra elatior

4. Philodendron 'Xanadu'

4. Rhapis excelsa

## Level 3 / Level 10















Liriope muscari

Raphiolepsis indica 'Snow Maiden Zamia furfuracea

Philodendron 'Xanadu'

Blechnum 'Silver Lady'

Viola hederacea

Alpinia caerulea