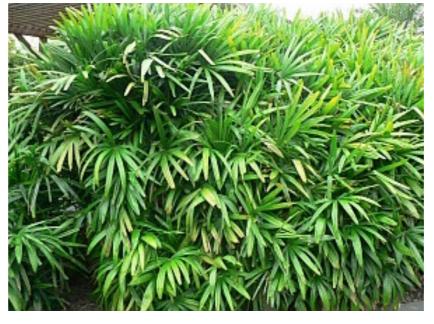

## **Attachment A4**

Landscape Plan 757-763 George Street, Haymarket



757-763 George Street Haymarket Landscape Planning Proposal September 2020











Unit Paving



Shade tolerant planting palette



Trough planters





Unit paving



Outdoor seating



Shade tolerant planting palette



Cascading planting







Unit paving



Outdoor seating



Textural planting palette



Cascading planting

23.09.2020

## Indicative Plant Species

## Ground







Aspidistra elatior

4. Philodendron 'Xanadu'

4. Rhapis excelsa

## Level 3 / Level 10















Liriope muscari

Raphiolepsis indica 'Snow Maiden Zamia furfuracea

Philodendron 'Xanadu'

Blechnum 'Silver Lady'

Viola hederacea

Alpinia caerulea