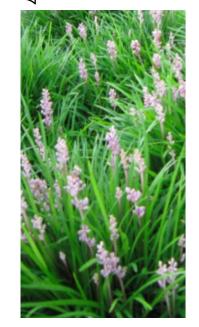

## Level 3 / Level 10

Liriope muscari

Raphiolepsis indica 'Snow Maiden Zamia furfuracea

Philodendron 'Xanadu'

Blechnum 'Silver Lady'

Viola hederacea

Alpinia caerulea