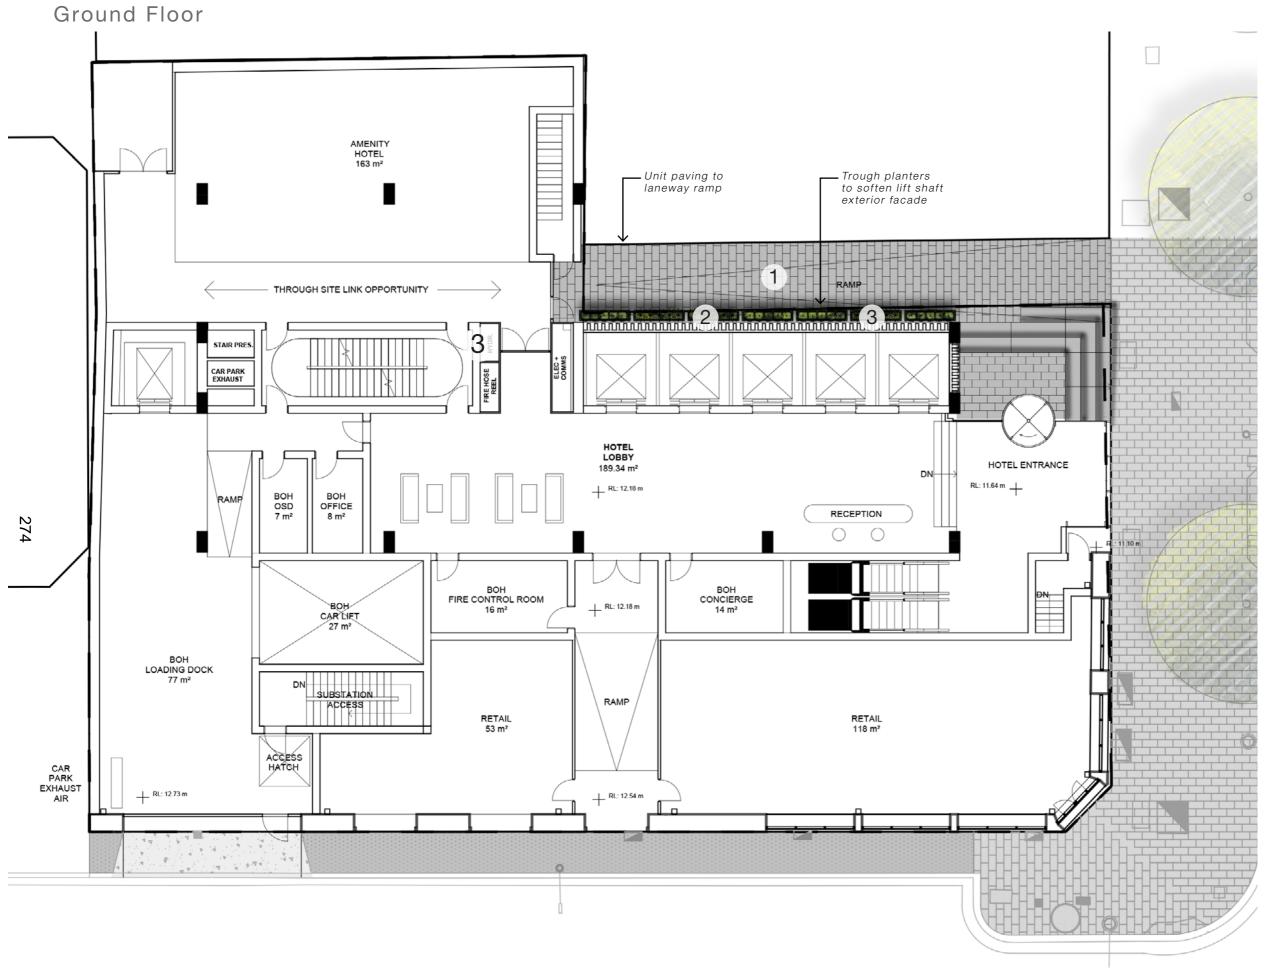

## **Attachment A4**

Landscape Plan 757-763 George Street, Haymarket

757-763 George Street Haymarket Landscape Planning Proposal September 2020

Unit Paving

Shade tolerant planting palette

Trough planters

Unit paving