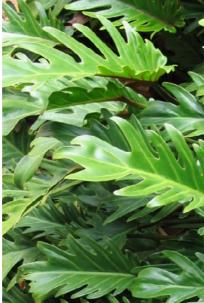

## **Attachment A4**

Landscape Plan 757-763 George Street, Haymarket



757-763 George Street Haymarket Landscape Planning Proposal September 2020











Unit Paving



Shade tolerant planting palette



Trough planters





Unit paving



Outdoor seating



Shade tolerant planting palette



Cascading planting







Unit paving



Outdoor seating



Textural planting palette



Cascading planting

23.09.2020

## Indicative Plant Species

## Ground







Aspidistra elatior

4. Philodendron 'Xanadu'

4. Rhapis excelsa

## Level 3 / Level 10















Liriope muscari

Raphiolepsis indica 'Snow Maiden Zamia furfuracea

Philodendron 'Xanadu'

Blechnum 'Silver Lady'

Viola hederacea

Alpinia caerulea